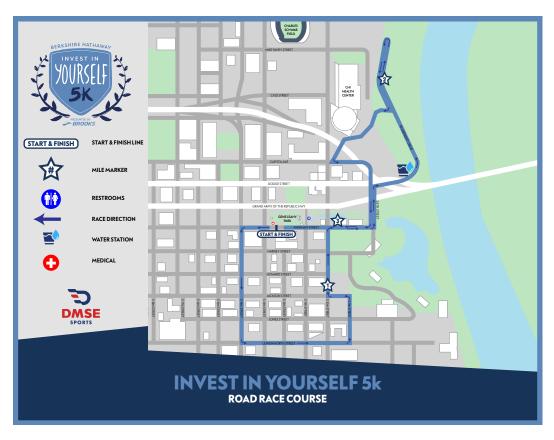

## COMMUNITY NOTIFICATION ROAD CLOSURES | MAY 5<sup>th</sup>, 2024

Attention: Residents, businesses, and visitors of Omaha, please be aware and plan ahead.

In partnership with the Berkshire Hathaway Shareholders Meeting, the Brooks Invest in Yourself 5K event will take place on Sunday May 5<sup>th</sup> with race course road closures beginning at 7:30AM following a rolling re opening behind the last participant through 10AM. All highway ramp entrances will remain open however if you need to travel to the airport prior to 10AM we suggest using Northbound S 10<sup>th</sup> St north of Farnam St to Abbott Dr.

| ROAD CLOSURE GRID       |                |                  |              |        |         |
|-------------------------|----------------|------------------|--------------|--------|---------|
| STREET                  | FROM           | ТО               | SIDE OF ROAD | BEGIN  | END     |
| START/FINISH LINE VENUE |                |                  |              |        |         |
| Farnam St               | S 14th St      | S 8th St         | Whole Road   | 6:00AM | 10:00AM |
| COURSE                  |                |                  |              |        |         |
| S 14th St               | Farnam St      | Leavenworth St   | Whole Road   | 7:30AM | 8:30AM  |
| Leavenworth St          | S 14th St      | S 9th St         | Whole Road   | 7:30AM | 8:35AM  |
| S 9th St                | Leavenworth St | Jackson St       | Whole Road   | 7:30AM | 8:40AM  |
| Jackson St              | S 9th St       | S 10th St        | Whole Road   | 7:30AM | 8:45AM  |
| S 10th St               | Jackson St     | Farnam St        | Whole Road   | 7:30AM | 8:45AM  |
| S 8th St                | Farnam St      | Capitol Ave      | Whole Road   | 7:30AM | 9:45AM  |
| Riverfront Dr           | S 8th St       | Riverfront Plaza | Whole Road   | 7:30AM | 9:00AM  |
| Capitol Ave             | S 10th St      | S 8th St         | Whole Road   | 7:30AM | 9:15AM  |